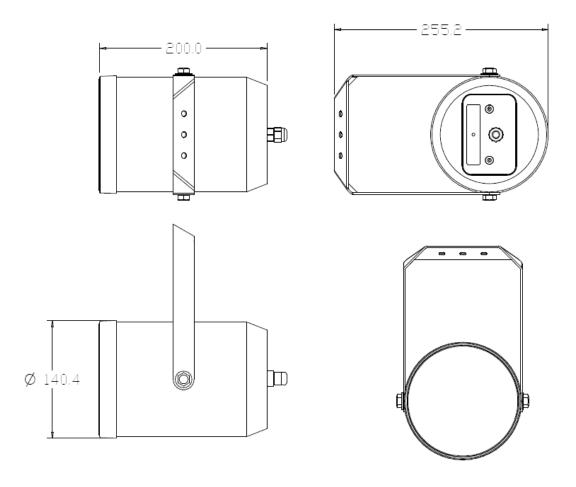

Dimensions (Ø x L) Ø 138 x 205mm / Ø 5.4" x 8.1"

Weight 1,6 kg. / 3.5 lb. (including accessories)

## **MECHANICAL DIAGRAM**