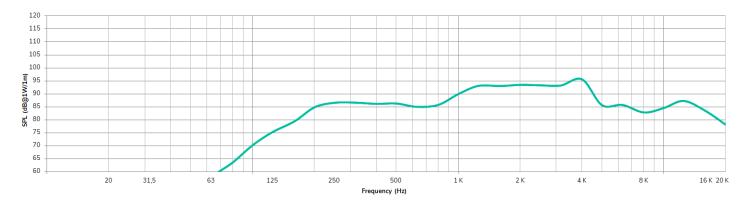

### **TECHNICAL SPECIFICATIONS**

ePRS10Ti

Drivers 5

Power options @ 100V | 10W / 5W / 2,5W

Power options @ 70V | 5W / 2,5W / 1,25W

Frequency response (-3dB) 158 Hz-19 kHz Coverage angle 235°x235° (HxV)

Sensitivity 1W/1m 90 dB

## FREQUENCY RESPONSE DIAGRAM

All product characteristics are subject to variation due to production tolerances. **NEEC AUDIO BARCELONA S.L.** reserves the right to make changes or improvements in the design or manufacturing that may affect these product specifications