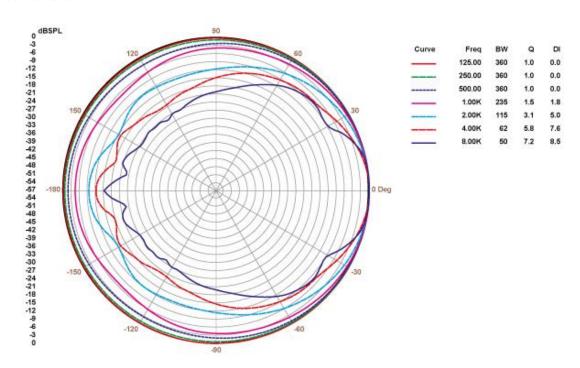

### **TECHNICAL SPECIFICATIONS**

ePRS10Ti

Drivers 5

Power options @ 100V | 10W / 5W / 2,5W

Power options @ 70V | 5W / 2,5W / 1,25W

Frequency response (-3dB) 158 Hz-19 kHz Coverage angle 235°x235° (HxV)

Sensitivity 1W/1m 90 dB

### **POLAR DIAGRAM**