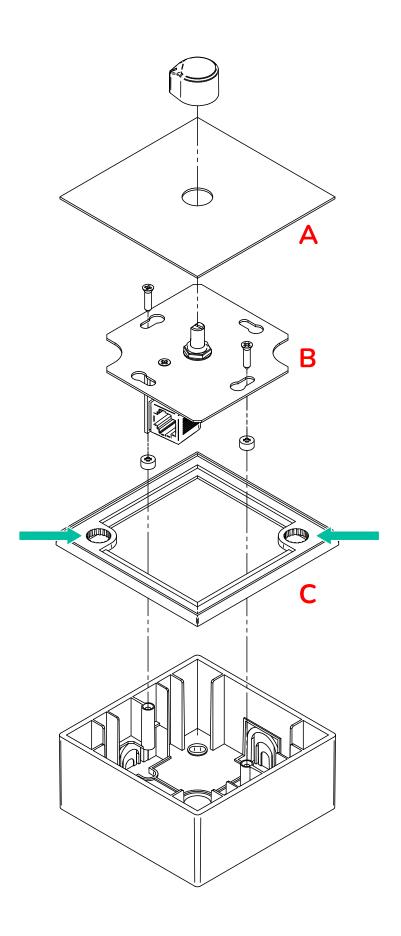

## **MOUNTING DIAGRAM**

The **C** frame magnets exert considerable force.

The assembly of parts A and B must be done with caution in order to avoid damaging the C frame lining.

WPa series includes surface-mount installation box