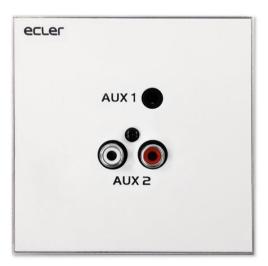

# **PRODUCT OVERVIEW**

WPaCNX-JRCA is a wall-mounted remote control, with a stereo 1/8" plug connector + two RCA connectors. This connector can be screwed at the rear (does not require any soldering).

WPa is a series of remote control wall panels for systems and interconnecting audio signals. It marks a development of its predecessor, the WPm series, with a modern, elegant, discrete aesthetic, designed in collaboration with Italdesign Giugiaro.

#### Mini-jack connection

| Terminal Block Diagram (mini-jack / AUX1) |        |       |  |
|-------------------------------------------|--------|-------|--|
| Pin 1                                     | SLEEVE | 1 2 3 |  |
| Pin 2                                     | RING   |       |  |
| Pin 3                                     | TIP    |       |  |

### RCA connection

| Terminal Block Diagram (RCA / AUX2) |               |       |
|-------------------------------------|---------------|-------|
| Pin 1                               | GND (earth)   | 1 2 3 |
| Pin 2                               | RIGHT CHANNEL |       |
| Pin 3                               | LEFT CHANNEL  |       |