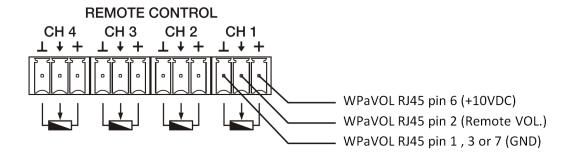

#### **CONNECTION DIAGRAM**

|       |              | RJ-45 Diagram                                       |    |
|-------|--------------|-----------------------------------------------------|----|
| Pin 1 | White Orange | GND                                                 | 18 |
| Pin 2 | Orange       | REMOTE VOL (10V÷0V → MIN÷MAX)                       |    |
| Pin 3 | White Green  | GND                                                 |    |
| Pin 4 | Blue         | N.C.                                                |    |
| Pin 5 | White Blue   | N.C.                                                |    |
| Pin 6 | Green        | VCC (+12V/+10V)                                     |    |
| Pin 7 | White Brown  | GND                                                 |    |
| Pin 8 | Brown        | REMOTE ZONE (0, 3, 5, 7, 10V → OFF, Z1, Z2, Z3, Z4) |    |

RJ-45 connection diagram

Connection of WPaVOL-SR to remote-control ports

All product characteristics are subject to variation due to production tolerances. **NEEC AUDIO BARCELONA S.L.** reserves the right to make changes or improvements in the design or manufacturing that may affect these product specifications.