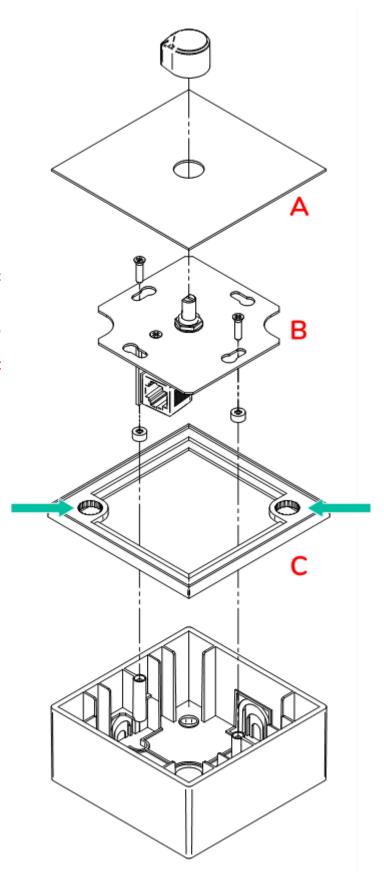

## **MOUNTING DIAGRAM**

The **C** frame magnets exert considerable force.

The assembly of parts A and B must be done with caution in order to avoid damaging the C frame lining.