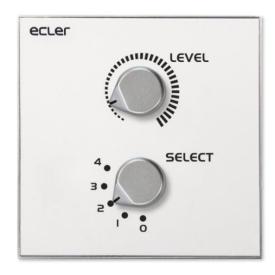

## **PRODUCT OVERVIEW**

ECLER WPaVOL-SR is a remote wall panel control for one volume management and source or preset selection. Compatible with all ECLER 0-10V DC REMOTE control port, like MIMO series, NXA series, CA series, GPA series, etc.

WPa is a series of remote control wall panels for systems and interconnecting audio signals. It marks a development of its predecessor, the WPm series, with a modern, elegant, discrete aesthetic, designed in collaboration with Italdesign Giugiaro.

WPa series includes surface-mount installation box (WxHxD =  $86 \times 86 \times 38 \text{ mm}$ ).